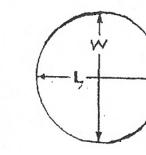

## **HOW TO MEASURE A SPA COVER TOOLS REQUIRED:** - 2 straight edges (at least a metre long) - tape measure

- **MEASUREMENTS NEEDED:**
- Length (L)
- Width (W)
- Radius of any rounded corners (R)
- Height of lip
- Length of sides(S), other than length and width
- Positions of any controls higher than top of lid
- 1. Tick which shape of spa best applies.
- 2. To measure the length of a side when corners are rounded, mak projected corners (with the two straight edges) & measure the distance between the corners of the projections.
- 3. Measure the radius of corners (c) by measuring from where the lip begins to curve, along your straight edge to the projected corner.

NOTE- Always measure to the very outside of the spa, e.g. Outsid

| , , , , , , , , , , , , , , , , , , , , | , , , , , , , , , , , , , , , , , , , , | <br> |
|-----------------------------------------|-----------------------------------------|------|
| edge of lip.                            |                                         |      |
| Record your measur                      | ements here:                            |      |
| Length (L)                              |                                         |      |
| Width (w)                               |                                         |      |
| Corner radius (c)                       |                                         |      |
|                                         |                                         |      |
| Side one (S1)                           |                                         |      |
| C: 1 (C2)                               |                                         |      |
| Side three (S3)                         |                                         |      |
| Side four (S4)                          |                                         |      |
| A-B                                     |                                         |      |
| A-C                                     |                                         |      |
| OTHER INFORMATIO                        | N:                                      |      |
| Make and Model?                         |                                         |      |